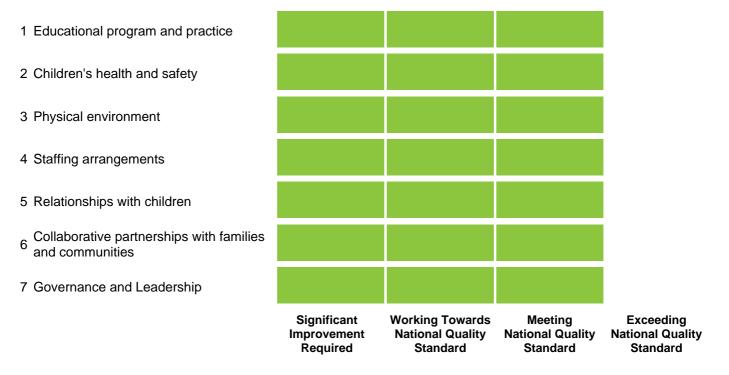

## Wahroonga After School Care Centre

meets the National Quality Standard, providing quality education and care in all seven quality areas.

The National Quality Standard is made up of seven quality areas

This service was last assessed in June 2021 against the National Quality Standard for Early Childhood Education and Care and School Age Care and these ratings have been awarded in accordance with the Education and Care Services National Law Act 2010 and the Education and Care Services National Regulations 2011.